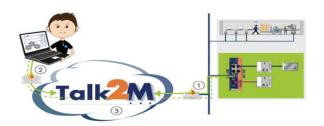

#### Service

Built-in secured remote access for a distant interactive assistance via Ethernet, Wi-Fi or Sim card.