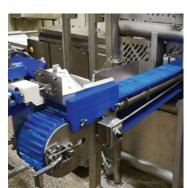

## Highly flexible and versatile machine

- Load all type of sausages: soft, brittle, flexible, stiff, peeled or skinned
- Load in all directions: parallel and perpendicular
- Load all packing configuration: single or multiple layers, with possibly different number per layers
- Quick change over thanks to preset recipes and dismountable grippers