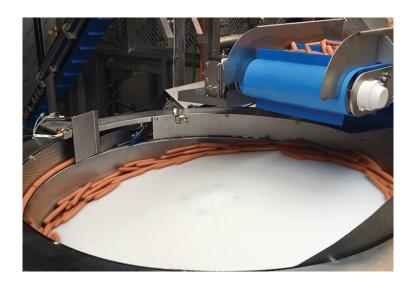

## The maximum care for your sausage

Thanks to centrifugal force, products get reorganized by themselves without mechanical constraint. It avoid to break any sausage to maximize your quality and efficiency.