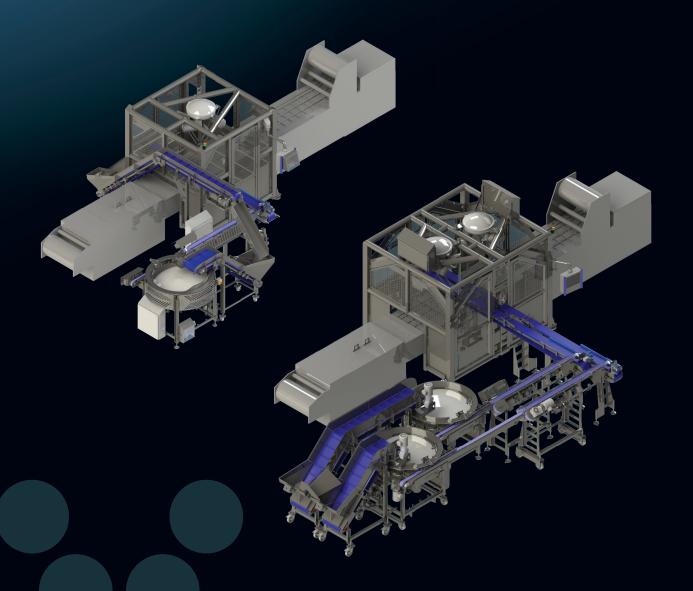

# Velec Sausage Loader A complete line for your sausage production

VELEC, well-known in the food sector for decades, offers a distribution and packaging solution for your sausage line. It is a perfect fit for those products, and respects their physical integrity while working at high-speed.

Easy to use and clean, our machines have been studied to meet the specific requirements of industrials of the food sector. They allow a continuous feeding to the thermoforming machine. They are designed to work smoothly with various pieces of equipment, and can be adapted for a perfect integration.

## Velec Sausage Loader

High Speed Counting Loading & Packing Solution