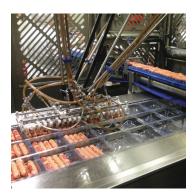

## Highly flexible and versatile machine

- Load all type of sausages: soft, brittle, flexible, stiff, peeled or skinned
- Load in all directions: parallel and perpendicular
- Load all packing configuration: single or multiple layers, with possibly different number per layers
- Quick change over thanks to preset recipes and dismountable grippers

Perpendicular mode