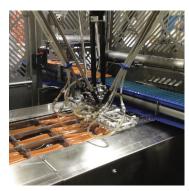

## Highly flexible and versatile machine

- Load all type of sausages: soft, brittle, flexible, stiff, peeled or skinned
- Load in all directions: parallel and perpendicular
- Load all packing configuration: single or multiple layers, with possibly different number per layers
- Quick change over thanks to preset recipes and dismountable grippers

Perpendicular mode