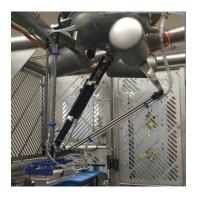

## Highly flexible and versatile machine

- Load all type of sausages: soft, brittle, flexible, stiff, peeled or skinned
- Load in all directions: parallel and perpendicular
- Load all packing configuration: single or multiple layers, with possibly different number per layers
- Quick change over thanks to preset recipes and dismountable grippers

## The maximum care for your sausage

Thanks to centrifugal force, products get reorganized by themselves without mechanical constraint. It avoid to break any sausage to maximize your quality and efficiency.