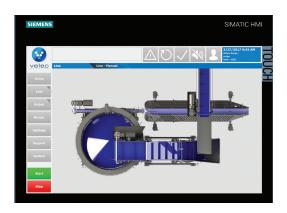

#### Intuitive HMI

The interface is declined in a series of simple and intuitive screens.